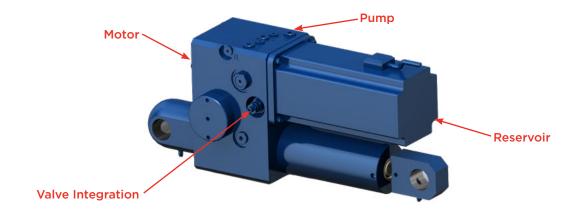

## INTEGRATED HYDRAULIC CYLINDER

**Our Integrated Cylinders** have a complete, self-contained hydraulic linear actuator with a high force output. The sealed reservoir eliminates dirt and water ingress, extending the life of the cylinder.

## PRODUCT DESCRIPTION

- Complete, compact, self contained hydraulic system
- Linear actuator
- High force output
- Sealed reservoir eliminates dirt and water contamination
- Leak elimination—no hoses, no fittings
- Load locking/holding
- Eliminate hydraulic system assembly time
- Reduce component count
- Low maintenance and service cost
- Welded construction durability
- · Custom mount designs
- Up to 2500 psi (240 bar)