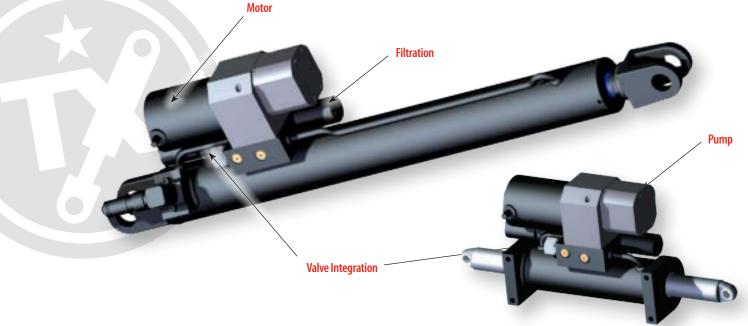

## Integrated Hydraulic Cylinders

Our Integrated Cylinders have a complete, self-contained hydraulic linear actuator with a high force output. The closed reservoir eliminates dirt and water damage, extending the life of the cylinder.

## **Product Description**

- Compact Unit
- Complete, self-contained hydraulic linear actuator
- High Force Output
- Closed Reservoir—eliminates dirt and water contamination
- Leak Elimination—No Hoses, No Fittings
- Load Locking/Holding
- Eliminate Hydraulic System Assembly Time
- Reduce Component Count
- Low Maintenance and Service Cost
- Welded Construction Durability
- Custom Mount Designs
- Up to 3500 psi (240 bar)

## **Optional Features**

- Linear Position Sensing
- End of Stroke Sensing
- Numerous Valve Options
  - Counterbalance
  - Single or Dual PO Check
  - Proportional Control
  - Second Actuator Hydraulic Power
  - Regeneration Circuit
  - Overload Relief
- Power Controls
  - Solid State Switching and Speed Control
  - Solar Power Option
  - 12, 24, 36 DC Voltage, 120 AC Voltage
- Integrated Filtration
- Single or Bi-Rotational Systems